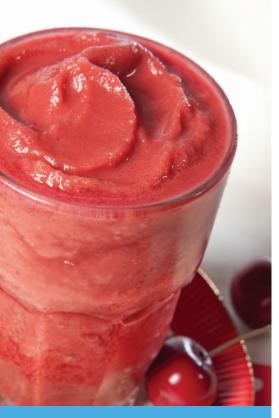

## **NUTRITION FACTS:**

| Calories            | 47  |
|---------------------|-----|
| Carbohydrate, grams | 61  |
| Protein, grams      |     |
| Fat, grams          | . 9 |

Very Cherry

Serves 1 — Makes approx 12 oz Recipes are for ages 1 and up

## INGREDIENTS

- 4 unpacked scoops EleCare® Jr Vanilla
- 4 fl oz chilled cherry juice, divided
- 1/2 cup frozen pitted tart or dark cherries
- 2 tablespoons tart cherry jam
- 4 ice cubes

## DIRECTIONS

- Pour 2 fl oz cherry juice into a bottle with a fitted lid.
- Add EleCare Jr Vanilla; seal with lid and shake well.
- To the jar of a blender, add remaining 2 fl oz cherry juice, cherries, jam, and ice; blend on high until mixture is smooth.
- Add icy puree to the EleCare Jr Vanilla and shake well.
- Serve immediately.