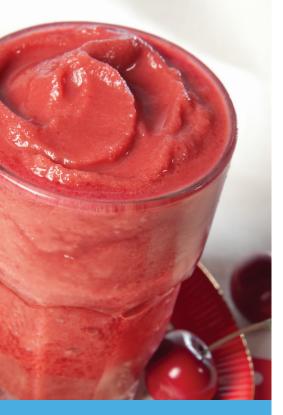

## Very Cherry

Serves 1-Makes approx 12 oz Recipes are for ages 1 and up

## **INGREDIENTS**

- 4 unpacked scoops EleCare® Jr Vanilla
- 4 fl oz chilled cherry juice, divided
- 1/2 cup frozen pitted tart or dark cherries
- 2 tablespoons tart cherry jam
- 4 ice cubes

## **DIRECTIONS**

- Pour 2 fl oz cherry juice into a bottle with a fitted lid.
- Add EleCare Jr Vanilla; seal with lid and shake well.
- To the jar of a blender, add remaining 2 fl oz cherry juice, cherries, jam, and ice; blend on high until mixture is smooth.
- Add icy puree to the EleCare Jr Vanilla and shake well.
- Serve immediately.